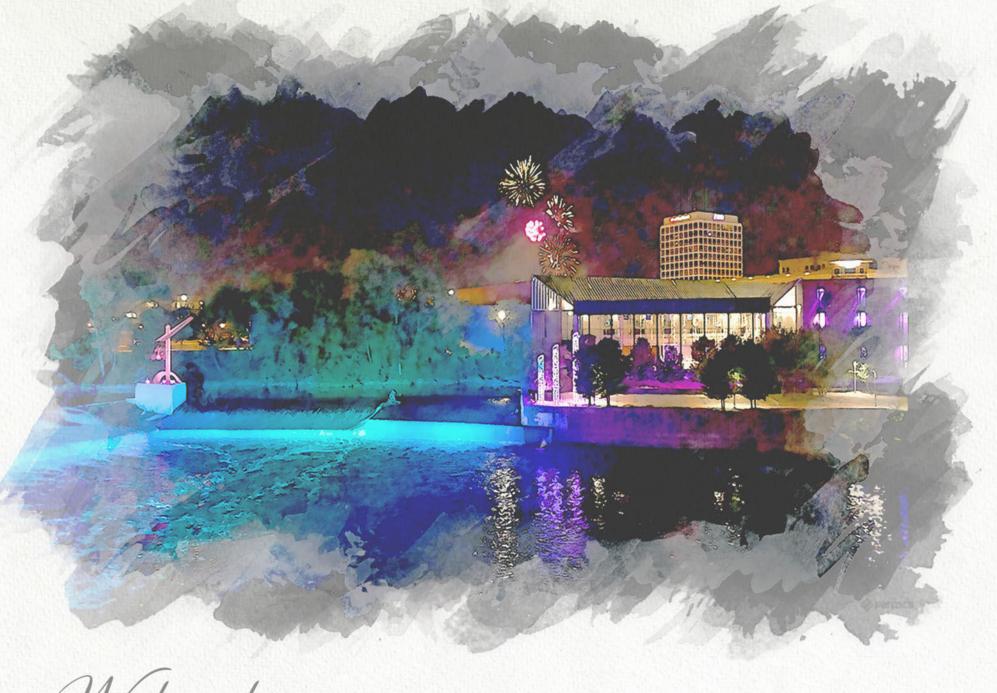

Fine Dining on Premises in the Cascade Restaurant overlooking the River Lights

*Watercolors* of the River Lights and an iconic Mark di Suvero sculpture are your front yard

All images, plans, renderings, illustrations and economic projections are preliminary and subject to change without notice at the developer's sole discretion.