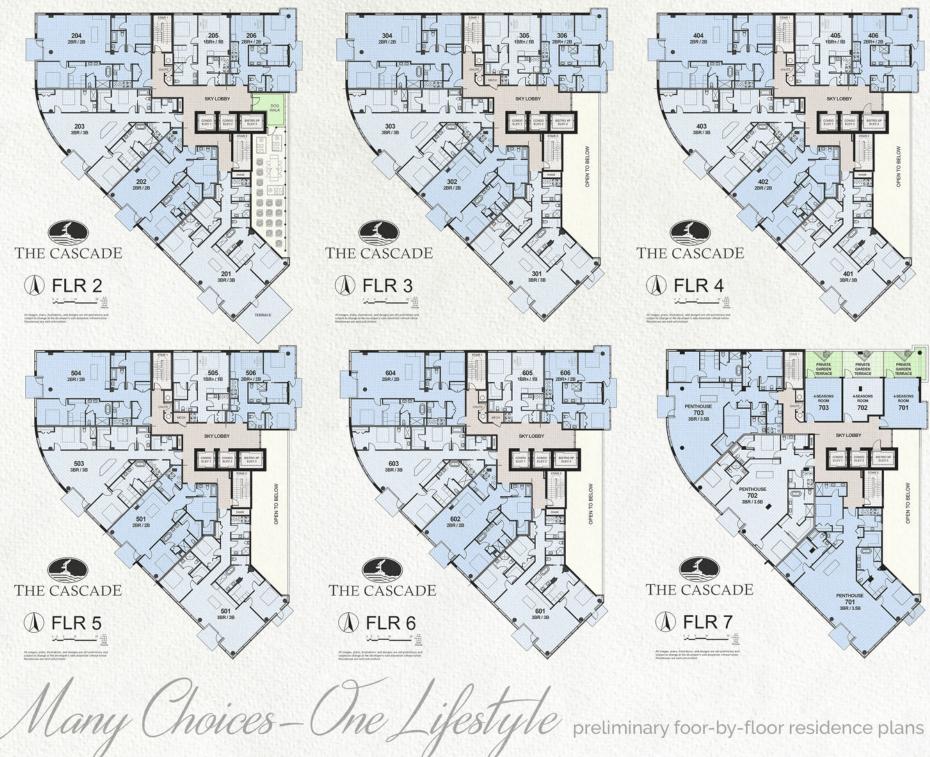

Metro Style Design and a true urban high-rise lifestyle right-scaled for South Bend

DESIGNER CURATED MODERN SOPHISTICATION

AND REFINED URBAN DESIGN

THE HEART OF LUXURY IN SOUTH BEND

UNOBSTRUCTED WATER AND SKYLINE VIEWS

INDIVIDUAL BALCONIES

CONCRETE CONSTRUCTION WITH FLOOR-TO-CEILING WINDOWS

PRIVATE UNDERGROUND PARKING GARAGE

HARDWOOD FLOORS

ARCHITECTURAL CABINETRY AND QUARTZ COUNTERS

PREMIUM APPLIANCES

DESIGNER TILE AND BATH FIXTURES

AMPLE CLOSETS WITH ORGANIZER SYSTEM

SMART HOME TECHNOLOGY

vive Arrived at your well-appointed residence of discerning luxury

Above The Crowd be a part of the action without being overwhelmed by it

Well Connected by a riverside hiking-biking trail leading to campus and beyond