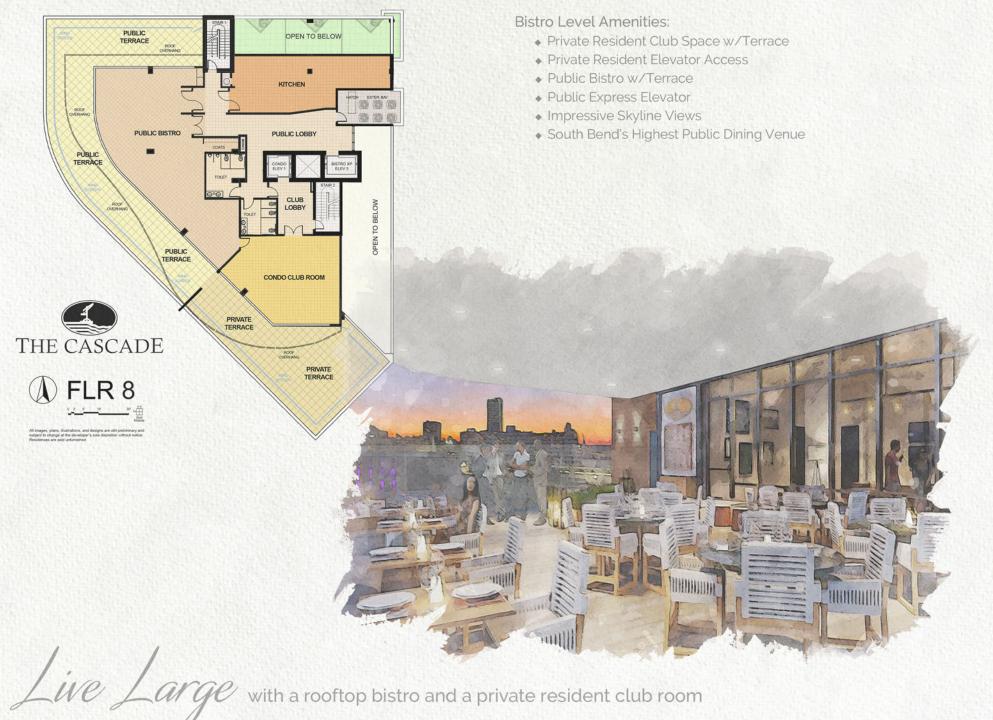

Fine Dining on Premises in the Cascade Restaurant overlooking the River Lights

*Watercolors* of the River Lights and an iconic Mark di Suvero sculpture are your front yard

All images, plans, renderings, illustrations and economic projections are preliminary and subject to change without notice at the developer's sole discretion.