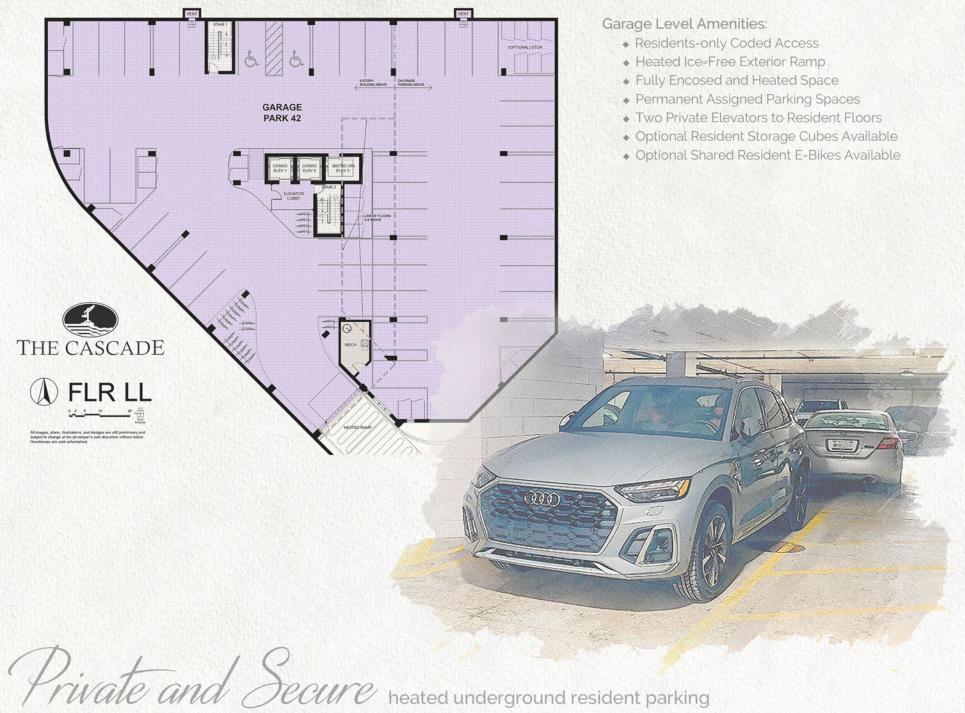

INDIVIDUAL BALCONIES

CONCRETE CONSTRUCTION WITH FLOOR-TO-CEILING WINDOWS

PRIVATE UNDERGROUND PARKING GARAGE

HARDWOOD FLOORS

ARCHITECTURAL CABINETRY AND QUARTZ COUNTERS

PREMIUM APPLIANCES

DESIGNER TILE AND BATH FIXTURES