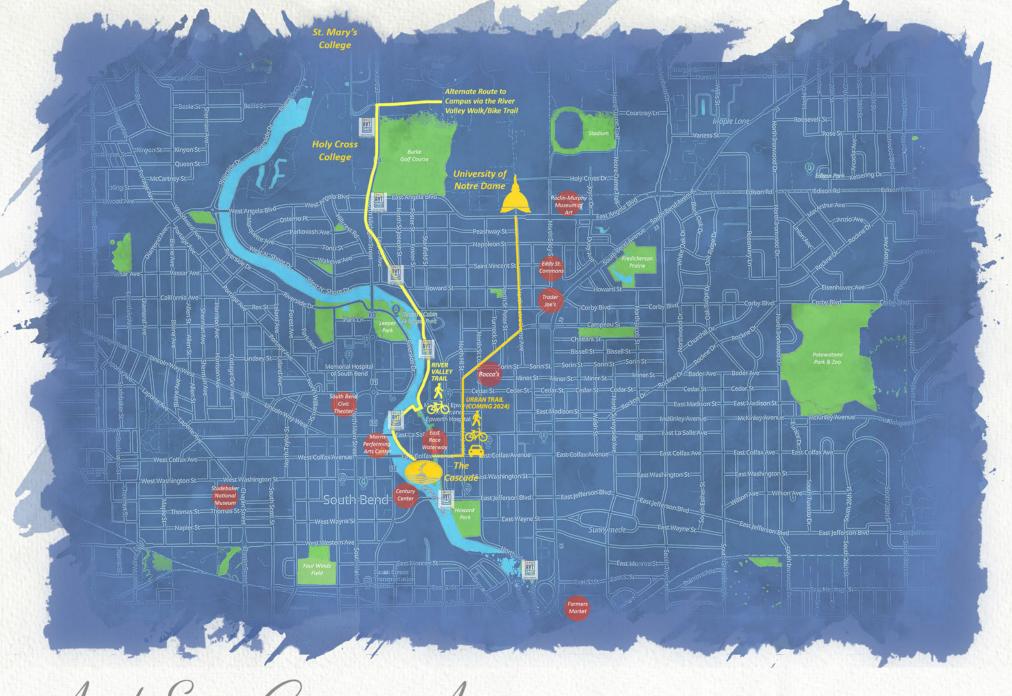

AMPLE CLOSETS WITH ORGANIZER SYSTEM

SMART HOME TECHNOLOGY

vive Arrived at your well-appointed residence of discerning luxury

Above The Crowd be a part of the action without being overwhelmed by it

Well Connected by a riverside hiking-biking trail leading to campus and beyond

Designer Curated Residences with refined architectural finishes and amenities

Treadmill, Then Chill at your well-equipped fitness center with a luxurious day spa

And Easy Campus Access hike-bike-drive the Urban Trail or River Valley Trail