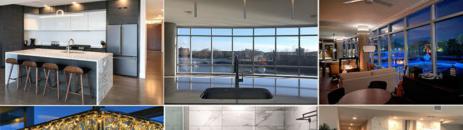

INDIVIDUAL BALCONIES

CONCRETE CONSTRUCTION WITH FLOOR-TO-CEILING WINDOWS

PRIVATE UNDERGROUND PARKING GARAGE

HARDWOOD FLOORS

ARCHITECTURAL CABINETRY AND QUARTZ COUNTERS

PREMIUM APPLIANCES

DESIGNER TILE AND BATH FIXTURES

AMPLE CLOSETS WITH ORGANIZER SYSTEM

SMART HOME TECHNOLOGY

vive Arrived at your well-appointed residence of discerning luxury

Above The Crowd be a part of the action without being overwhelmed by it

Well Connected by a riverside hiking-biking trail leading to campus and beyond

Designer Curated Residences with refined architectural finishes and amenities

Treadmill, Then Chill at your well-equipped fitness center with a luxurious day spa

And Easy Campus Access hike-bike-drive the Urban Trail or River Valley Trail