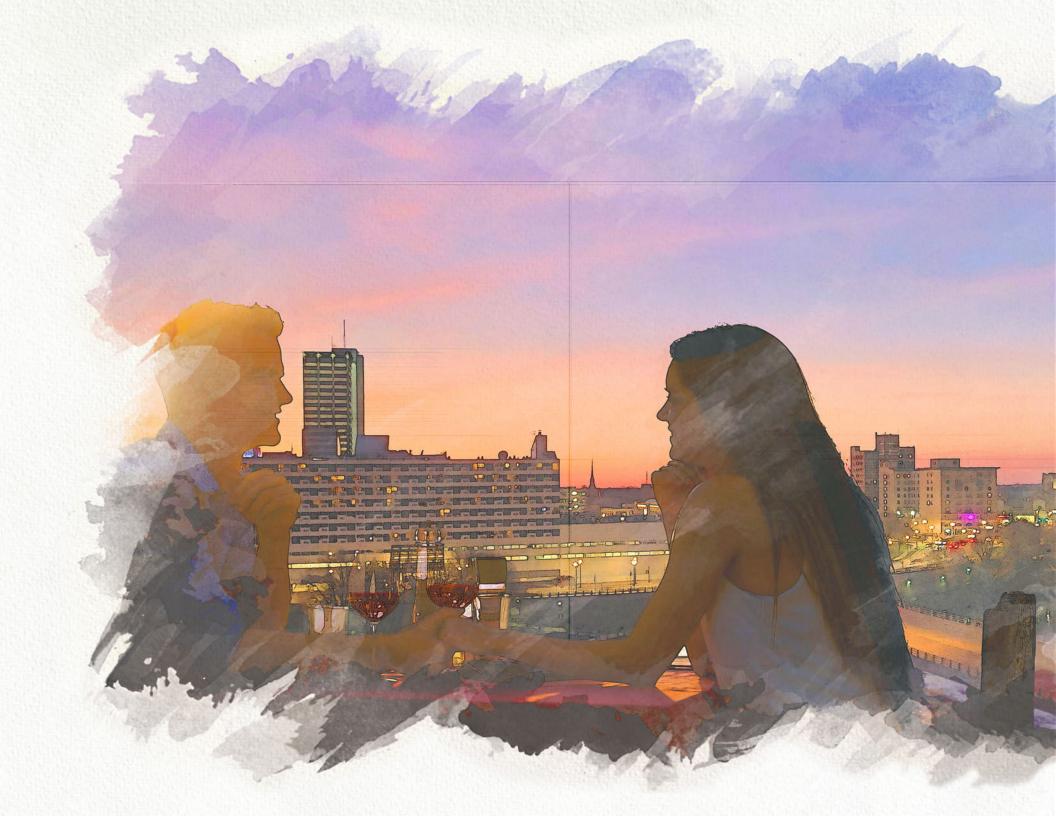

Fine Dining on Premises in the Cascade Restaurant overlooking the River Lights

*Watercolors* of the River Lights and an iconic Mark di Suvero sculpture are your front yard

All images, plans, renderings, illustrations and economic projections are preliminary and subject to change without notice at the developer's sole discretion.