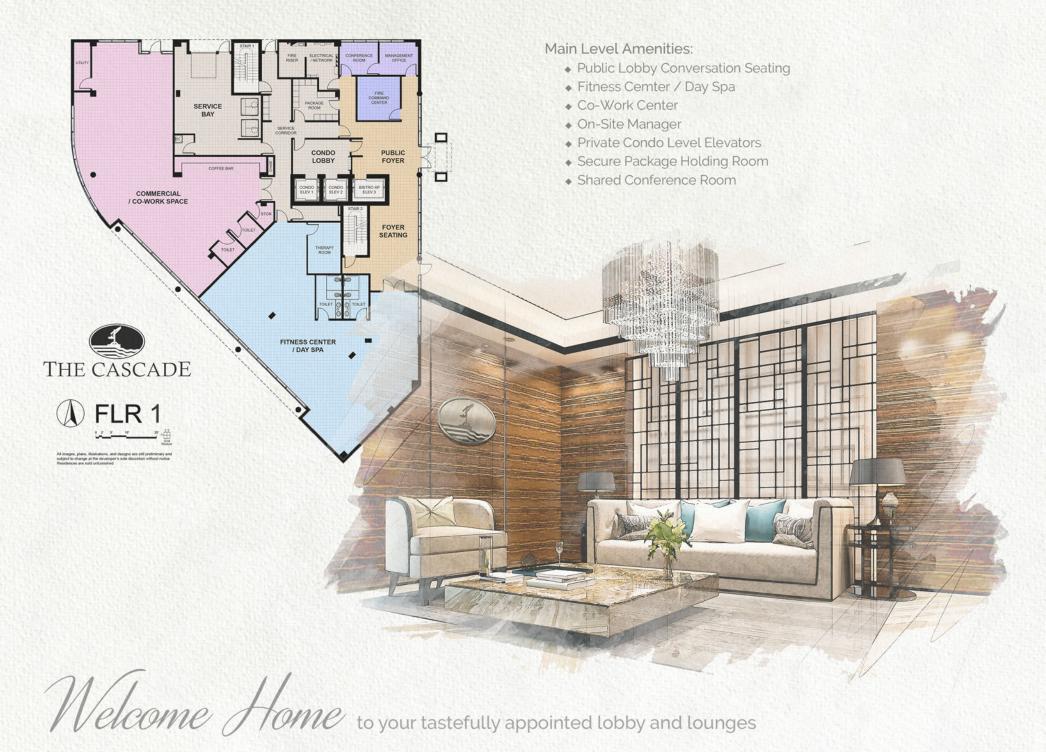

Designer Curated Residences with refined architectural finishes and amenities

Treadmill, Then Chill at your well-equipped fitness center with a luxurious day spa

And Easy Campus Access hike-bike-drive the Urban Trail or River Valley Trail

Work Your Way in the well-equipped riverfront co-work space on premises

Wharf Partners, LLC is a development joint venture founded and managed by principals of Panzica Building Corporation and Earth Designs Real Estate, LLC. The Cascade project is a multi-phase vision planned and developed by lifelong local residents with decades of experience and a proven track record in high quality architecture, planning and development.